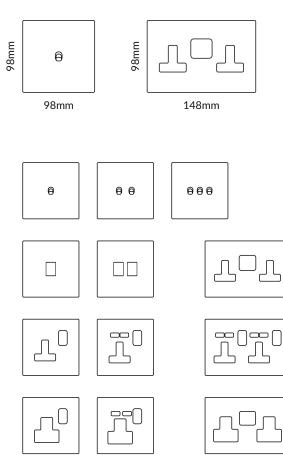

# square bs

The first from the Vectis series, which is based on a rectangular, simple frame. The straightforward angles and classic frame shape provide endless possibilities for arrangement. Reference to window shapes, doors, and simple furniture forms guarantees a cohesive and timeless interior.

Similar to all Vectis series, we have a choice of basic shades of white and black, as well as brushed aluminum finishes - golden, aluminum, titanium, copper, bronze, or an antiqued gold color. Additional custom frame versions offer the option to paint them in the RAL and NCS color palette, providing infinite possibilities for playing with colors.

Minimalism doesn't have to be black and white, and the trend for colors in interiors is ever-present.

#### Dimensions







#### FRAMES - BLACK / WHITE





BLACK RAL 9005 FINE TEXTURE

WHITE RAL 9016 FINE TEXTURE

### FRAMES - BRUSHED





GOLD

ALUMINIUM

TITANIUM





COPPER



#### FRAMES - EFFECTS





RUST

OLD GOLD



PATINA 02



3 PATINA 04

#### FRAMES - RAL | NCS POWDER COATING - FINE TEXTURE



Due to the printing technology of the catalog, colors in the photos may differ from the colors of the real products.

COLOR SCHEME OF VECTIS



#### COLORS OF SOCKET



1 Gang 20AX one way switch 1 Gang 20AX two way switch 1 Gang 10AX one way switch 1 Gang 10AX two way switch 1 Gang 10AX intermediate switch 1 Gang 10AX push-button

- 2 Gang 20AX one way switch
- 2 Gang 20AX two way switch
- $2\ {\rm Gang}\ 10{\rm AX}$  one way switch
- 2 Gang 10AX two way switch
- 2 Gang 10AX 250V shutter control





3