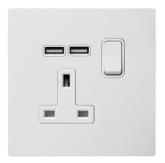

3 Gang 20AX one way switch 3 Gang 20AX two way switch 3 Gang 10AX ONE way switch 3 Gang 10AX two way switch

1 Gang 45A double pole switch - lightable

1 Gang 13A double pole switched socket

1 Gang 13A double pole switched socket with USB charger