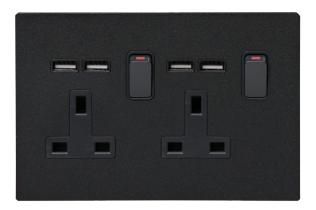

3 Gang 20AX one way switch 3 Gang 20AX two way switch 3 Gang 10AX ONE way switch 3 Gang 10AX two way switch

1 Gang 45A double pole switch - lightable

1 Gang 13A double pole switched socket

1 Gang 13A double pole switched socket with USB charger

2 Gang 13A double pole switched socket with USB charger

2 Gang single pole international switched socket suitable for 13A UK plug

RJ 45 cat. 5, RJ 45 cat. 6, TV, SAT, HDMI, USB chargers (type A, C)

f facebook | vectisswitch