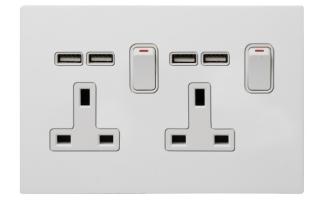

3 Gang 20AX one way switch 3 Gang 20AX two way switch 3 Gang 10AX ONE way switch 3 Gang 10AX two way switch

1 Gang 45A double pole switch - lightable

1 Gang 13A double pole switched socket

1 Gang 13A double pole switched socket with USB charger

2 Gang 13A double pole switched socket with USB charger

2 Gang single pole international switched socket suitable for 13A UK plug

RJ 45 cat. 5, RJ 45 cat. 6, TV, SAT, HDMI, USB chargers (type A, C)

f facebook | vectisswitch