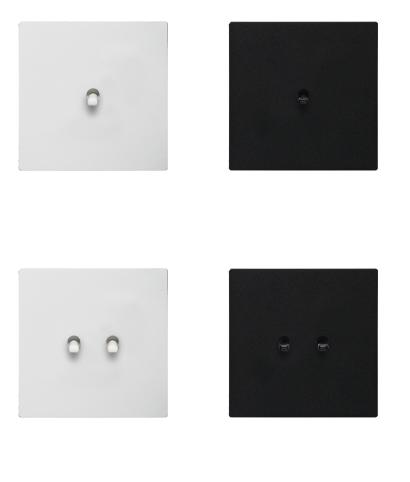

#### FRAMES - BLACK / WHITE

BLACK RAL 9005 FINE TEXTURE

WHITE RAL 9016 FINE TEXTURE