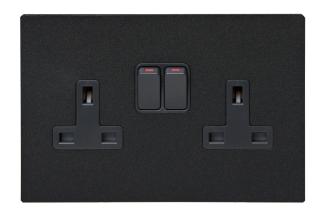

#### COLORS OF SOCKET

1 Gang 20AX one way switch 1 Gang 20AX two way switch 1 Gang 10AX one way switch 1 Gang 10AX two way switch 1 Gang 10AX intermediate switch 1 Gang 10AX push-button

- 2 Gang 20AX one way switch
- 2 Gang 20AX two way switch
- $2\ {\rm Gang}\ 10{\rm AX}$  one way switch
- 2 Gang 10AX two way switch
- 2 Gang 10AX 250V shutter control

3 Gang 20AX one way switch 3 Gang 20AX two way switch 3 Gang 10AX ONE way switch 3 Gang 10AX two way switch

1 Gang 45A double pole switch - lightable

1 Gang 13A double pole switched socket

1 Gang 13A double pole switched socket with USB charger