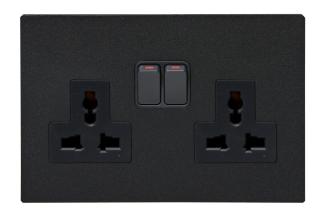

1 Gang single pole international switched socket suitable for 13A UK plug

1 Gang single pole international switched socket with USB charger suitable for 13A UK plug

2 Gang 13A double pole switched socket

2 Gang 13A double pole switched socket with USB charger

2 Gang single pole international switched socket suitable for 13A UK plug

RJ 45 cat. 5, RJ 45 cat. 6, TV, SAT, HDMI, USB chargers (type A, C)

f facebook | vectisswitch