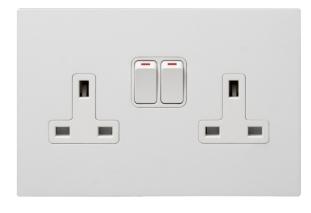

#### COLORS OF SOCKET

1 Gang 20AX one way switch 1 Gang 20AX two way switch 1 Gang 10AX one way switch 1 Gang 10AX two way switch 1 Gang 10AX intermediate switch 1 Gang 10AX push-button

- 2 Gang 20AX one way switch
- 2 Gang 20AX two way switch
- $2\ {\rm Gang}\ 10{\rm AX}$  one way switch
- 2 Gang 10AX two way switch
- 2 Gang 10AX 250V shutter control

3 Gang 20AX one way switch 3 Gang 20AX two way switch 3 Gang 10AX ONE way switch 3 Gang 10AX two way switch

1 Gang 45A double pole switch - lightable

1 Gang 13A double pole switched socket

1 Gang 13A double pole switched socket with USB charger