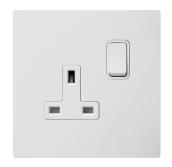

3 Gang 20AX one way switch 3 Gang 20AX two way switch 3 Gang 10AX ONE way switch 3 Gang 10AX two way switch

1 Gang 45A double pole switch - lightable

1 Gang 13A double pole switched socket

1 Gang 13A double pole switched socket with USB charger