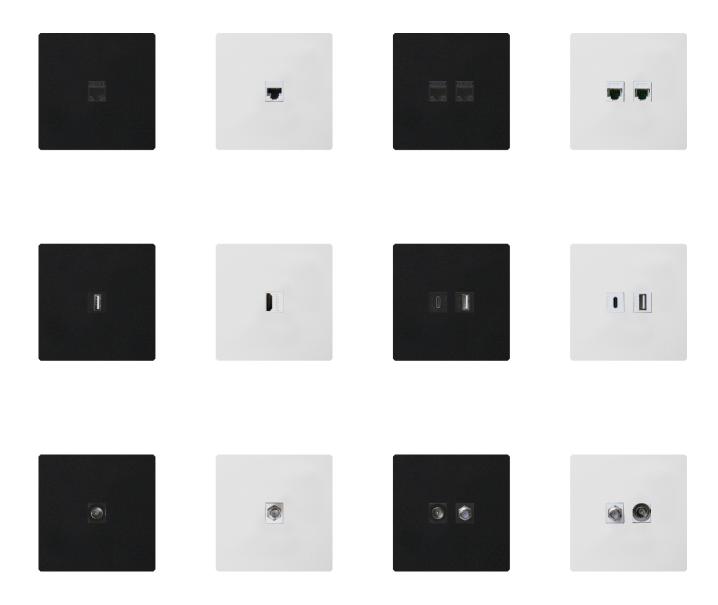

2 Gang 13A double pole switched socket with USB charger

2 Gang single pole international switched socket suitable for 13A UK plug

RJ 45 cat. 5, RJ 45 cat. 6, TV, SAT, HDMI, USB chargers (type A, C)

f facebook | vectisswitch