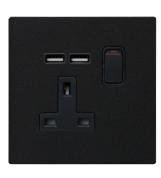

3 Gang 20AX one way switch 3 Gang 20AX two way switch 3 Gang 10AX ONE way switch 3 Gang 10AX two way switch

1 Gang 45A double pole switch - lightable

1 Gang 13A double pole switched socket

1 Gang 13A double pole switched socket with USB charger