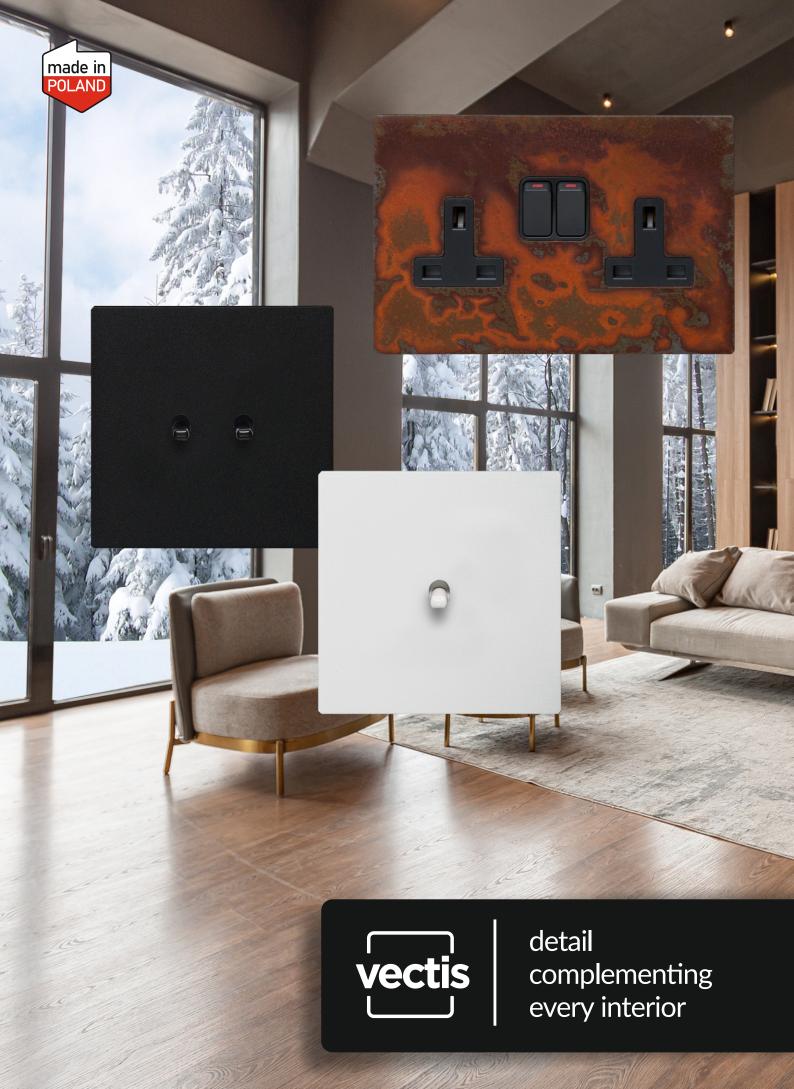

# square bs

The first from the Vectis series, which is based on a rectangular, simple frame. The straightforward angles and classic frame shape provide endless possibilities for arrangement. Reference to window shapes, doors, and simple furniture forms guarantees a cohesive and timeless interior.

Similar to all Vectis series, we have a choice of basic shades of white and black, as well as brushed aluminum finishes - golden, aluminum, titanium, copper, bronze, or an antiqued gold color. Additional custom frame versions offer the option to paint them in the RAL and NCS color palette, providing infinite possibilities for playing with colors.

Minimalism doesn't have to be black and white, and the trend for colors in interiors is ever-present.