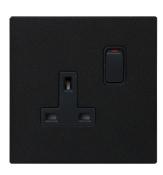

3 Gang 20AX one way switch 3 Gang 20AX two way switch 3 Gang 10AX ONE way switch 3 Gang 10AX two way switch

1 Gang 45A double pole switch - lightable

1 Gang 13A double pole switched socket

1 Gang 13A double pole switched socket with USB charger