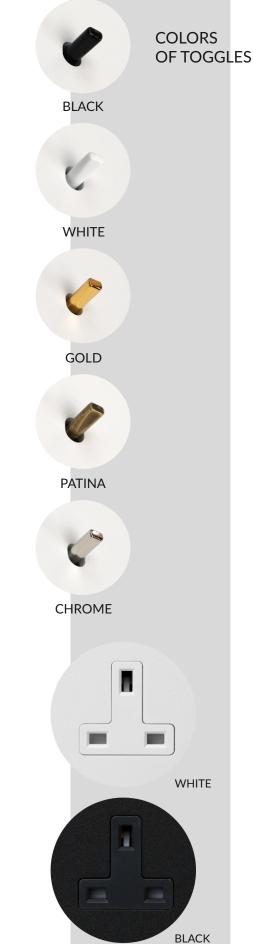

Similar to all Vectis series, we have a choice of basic shades of white and black, as well as brushed aluminum finishes - golden, aluminum, titanium, copper, bronze, or an antiqued gold color. Additional custom frame versions offer the option to paint them in the RAL and NCS color palette, providing infinite possibilities for playing with colors.

### FRAMES - BRUSHED

GOLD

ALUMINIUM

TITANIUM

COPPER

#### FRAMES - EFFECTS

RUST

OLD GOLD

PATINA 02

3 PATINA 04

#### COLORS OF SOCKET

1 Gang 20AX one way switch 1 Gang 20AX two way switch 1 Gang 10AX one way switch 1 Gang 10AX two way switch 1 Gang 10AX intermediate switch 1 Gang 10AX push-button

- 2 Gang 20AX one way switch
- 2 Gang 20AX two way switch
- $2\ {\rm Gang}\ 10{\rm AX}$  one way switch
- 2 Gang 10AX two way switch
- 2 Gang 10AX 250V shutter control