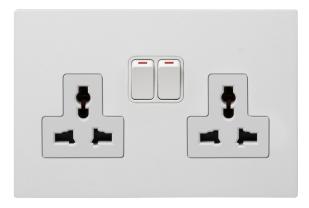

1 Gang single pole international switched socket suitable for 13A UK plug

1 Gang single pole international switched socket with USB charger suitable for 13A UK plug

2 Gang 13A double pole switched socket

2 Gang 13A double pole switched socket with USB charger

2 Gang single pole international switched socket suitable for 13A UK plug

RJ 45 cat. 5, RJ 45 cat. 6, TV, SAT, HDMI, USB chargers (type A, C)

f facebook | vectisswitch